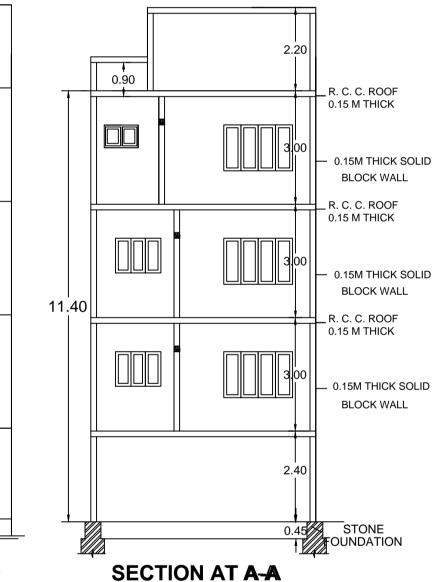

Block :A (A)

FRONT ELEVATION

| Floor Name                          | Total Built Up | Deductions (A | rea in Sq.mt.) | Proposed FAR<br>Area (Sq.mt.) | Total FAR Area | Tnmt (No.) |  |
|-------------------------------------|----------------|---------------|----------------|-------------------------------|----------------|------------|--|
|                                     | Area (Sq.mt.)  | StairCase     | Parking        | Resi.                         | (Sq.mt.)       |            |  |
| Terrace Floor                       | 12.68          | 12.68         | 0.00           | 0.00                          | 0.00           | 00         |  |
| Second Floor                        | 56.82          | 7.52          | 0.00           | 49.30                         | 49.30          | 00         |  |
| First Floor                         | 56.82          | 7.52          | 0.00           | 49.30                         | 49.30          | 01         |  |
| Ground Floor                        | 56.82          | 10.58         | 0.00           | 46.24                         | 46.24          | 01         |  |
| Stilt Floor                         | 56.81          | 7.52          | 49.29          | 0.00                          | 0.00           | 00         |  |
| Total:                              | 239.95         | 45.82         | 49.29          | 144.84                        | 144.84         | 02         |  |
| Total Number of<br>Same Blocks<br>: | 1              |               |                |                               |                |            |  |
| Total:                              | 239.95         | 45.82         | 49.29          | 144.84                        | 144.84         | 02         |  |

## FAR & Tenement Details

UnitBUA Table for Block :A (A)

| Block        |             |                |                             |         | Proposed FAR |               |                             |  |  |  |           |            |
|--------------|-------------|----------------|-----------------------------|---------|--------------|---------------|-----------------------------|--|--|--|-----------|------------|
|              | No. of Same | Total Built Up | Deductions (Area in Sq.mt.) |         | ,            |               | Deductions (Area in Sq.mt.) |  |  |  | Total FAR | Tnmt (No.) |
|              | Bldg        | Area (Sq.mt.)  |                             |         | (Sq.mt.)     | Area (Sq.mt.) | (110.)                      |  |  |  |           |            |
|              |             |                | StairCase                   | Parking | Resi.        |               |                             |  |  |  |           |            |
| A (A)        | 1           | 239.95         | 45.82                       | 49.29   | 144.84       | 144.84        | 02                          |  |  |  |           |            |
| Grand Total: | 1           | 239.95         | 45.82                       | 49.29   | 144.84       | 144.84        | 2.00                        |  |  |  |           |            |