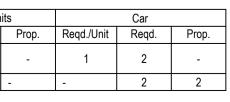

### Parking Check (Table 7b)

| Vehicle Type  | Reqd. |               |  |  |  |
|---------------|-------|---------------|--|--|--|
|               | No.   | Area (Sq.mt.) |  |  |  |
| Car           | 2     | 27.50         |  |  |  |
| Total Car     | 2     | 27.50         |  |  |  |
| TwoWheeler    | -     | 13.75         |  |  |  |
| Other Parking | -     | -             |  |  |  |
| Total         |       | 41.25         |  |  |  |

#### Required Parking(Table 7a)

| Block | Type SubUse |                             | Area     | Ur    |
|-------|-------------|-----------------------------|----------|-------|
| Name  | туре        | Type SubUse                 |          | Reqd. |
| A (A) | Residential | Plotted Resi<br>development | 50 - 225 | 1     |
|       | Total :     |                             | -        | -     |