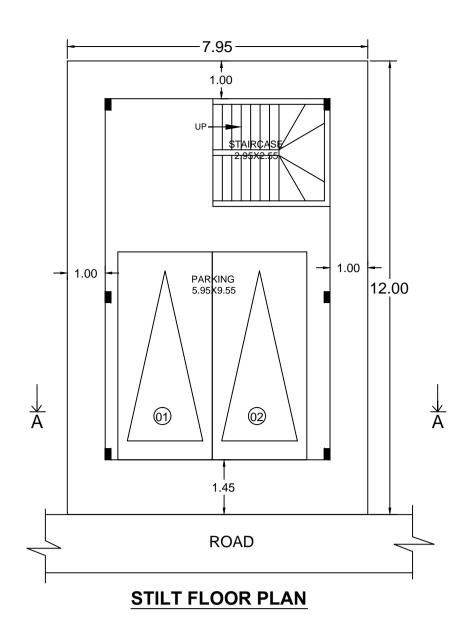

## FAR & Tenement Details

UnitBUA Table for Block :A (A)

| Block        |             |                |                             |         | Proposed FAR |               |                             |  |  |  |           |            |
|--------------|-------------|----------------|-----------------------------|---------|--------------|---------------|-----------------------------|--|--|--|-----------|------------|
|              | No. of Same | Total Built Up | Deductions (Area in Sq.mt.) |         | ,            |               | Deductions (Area in Sq.mt.) |  |  |  | Total FAR | Tnmt (No.) |
|              | Bldg        | Area (Sq.mt.)  |                             |         | (Sq.mt.)     | Area (Sq.mt.) | (110.)                      |  |  |  |           |            |
|              |             |                | StairCase                   | Parking | Resi.        |               |                             |  |  |  |           |            |
| A (A)        | 1           | 239.95         | 45.82                       | 49.29   | 144.84       | 144.84        | 02                          |  |  |  |           |            |
| Grand Total: | 1           | 239.95         | 45.82                       | 49.29   | 144.84       | 144.84        | 2.00                        |  |  |  |           |            |

### Parking Check (Table 7b)

| Vehicle Type  | Reqd. |               |  |  |  |
|---------------|-------|---------------|--|--|--|
|               | No.   | Area (Sq.mt.) |  |  |  |
| Car           | 2     | 27.50         |  |  |  |
| Total Car     | 2     | 27.50         |  |  |  |
| TwoWheeler    | -     | 13.75         |  |  |  |
| Other Parking | -     | -             |  |  |  |
| Total         |       | 41.25         |  |  |  |

#### Required Parking(Table 7a)

| Block | Type SubUse |                             | Area     | Ur    |
|-------|-------------|-----------------------------|----------|-------|
| Name  | туре        | Type SubUse                 |          | Reqd. |
| A (A) | Residential | Plotted Resi<br>development | 50 - 225 | 1     |
|       | Total :     |                             | -        | -     |