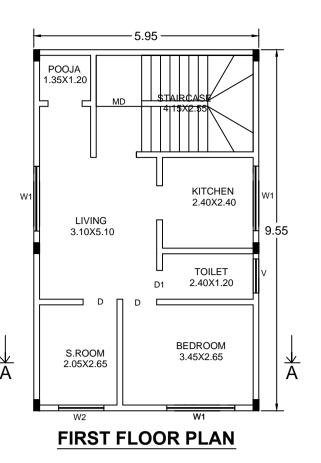

| FLOOR                | Name  | UnitBUA Type | UnitBUA Area | Carpet Area | No. of Rooms | No. of Tenement |
|----------------------|-------|--------------|--------------|-------------|--------------|-----------------|
| GROUND<br>FLOOR PLAN | G.F   | FLAT         | 56.82        | 56.82       | 5            | 1               |
| FIRST FLOOR<br>PLAN  | SPLIT | FLAT         | 113.65       | 113.65      | 5            | 1               |
| SECOND<br>FLOOR PLAN | SPLIT | FLAT         | 0.00         | 0.00        | 5            | 0               |
| Total:               | -     | -            | 170.47       | 170.47      | 15           | 2               |