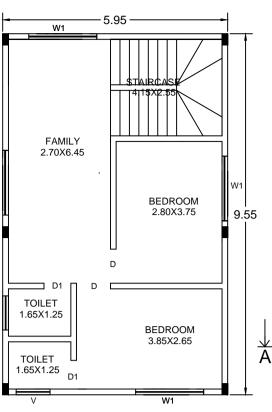

| FLOOR                | Name  | UnitBUA Type | UnitBUA Area | Carpet Area | No. of Rooms | No. of Tenement |
|----------------------|-------|--------------|--------------|-------------|--------------|-----------------|
| GROUND<br>FLOOR PLAN | G.F   | FLAT         | 56.82        | 56.82       | 5            | 1               |
| FIRST FLOOR<br>PLAN  | SPLIT | FLAT         | 113.65       | 113.65      | 5            | 1               |
| SECOND<br>FLOOR PLAN | SPLIT | FLAT         | 0.00         | 0.00        | 5            | 0               |
| Total:               | -     | -            | 170.47       | 170.47      | 15           | 2               |

#### SECOND FLOOR PLAN

**TERRACE FLOOR PLAN** 

| Achi | eved          |
|------|---------------|
| No.  | Area (Sq.mt.) |
| 2    | 27.50         |
| 2    | 27.50         |
| 0    | 0.00          |
| -    | 21.79         |
|      | 49.29         |