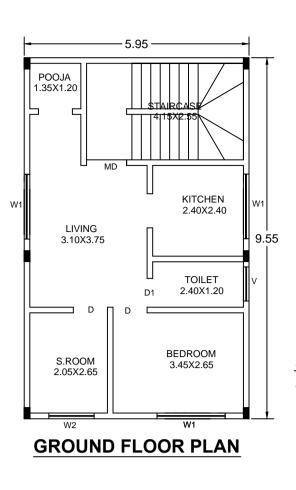

| FLOOR                | Name  | UnitBUA Type | UnitBUA Area | Carpet Area | No. of Rooms | No. of Tenement |
|----------------------|-------|--------------|--------------|-------------|--------------|-----------------|
| GROUND<br>FLOOR PLAN | G.F   | FLAT         | 56.82        | 56.82       | 5            | 1               |
| FIRST FLOOR<br>PLAN  | SPLIT | FLAT         | 113.65       | 113.65      | 5            | 1               |
| SECOND<br>FLOOR PLAN | SPLIT | FLAT         | 0.00         | 0.00        | 5            | 0               |
| Total:               | -     | -            | 170.47       | 170.47      | 15           | 2               |