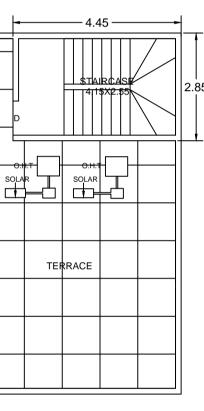

#### SECOND FLOOR PLAN

**TERRACE FLOOR PLAN** 

| Achi | eved          |
|------|---------------|
| No.  | Area (Sq.mt.) |
| 2    | 27.50         |
| 2    | 27.50         |
| 0    | 0.00          |
| -    | 21.79         |
|      | 49.29         |